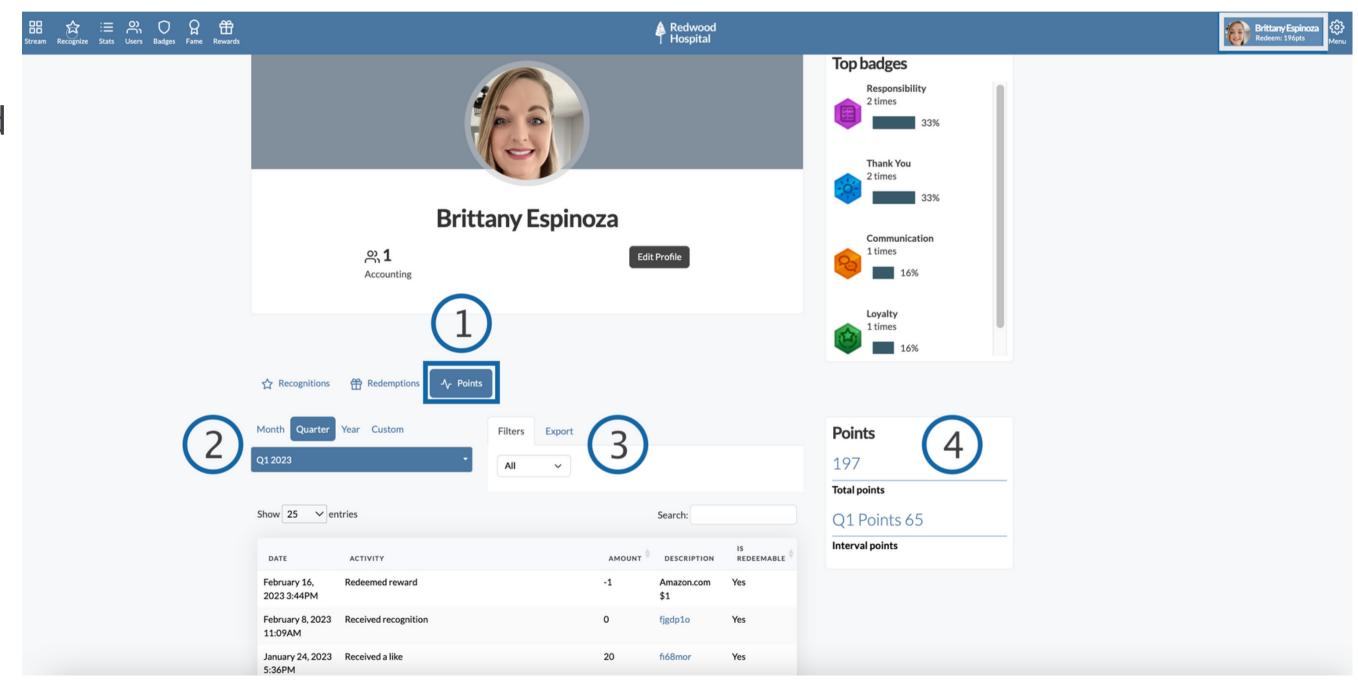

# Viewing Your Points

- 1. Select 'Points' on your Profile page to see a history of points received and points redeemed.
- 2. Filter results by month, quarter, year or a customized timeframe.
- 3. Filter by redeemable and non-redeemable points or export your search results.
- 4. Total lifetime points and total interval points.