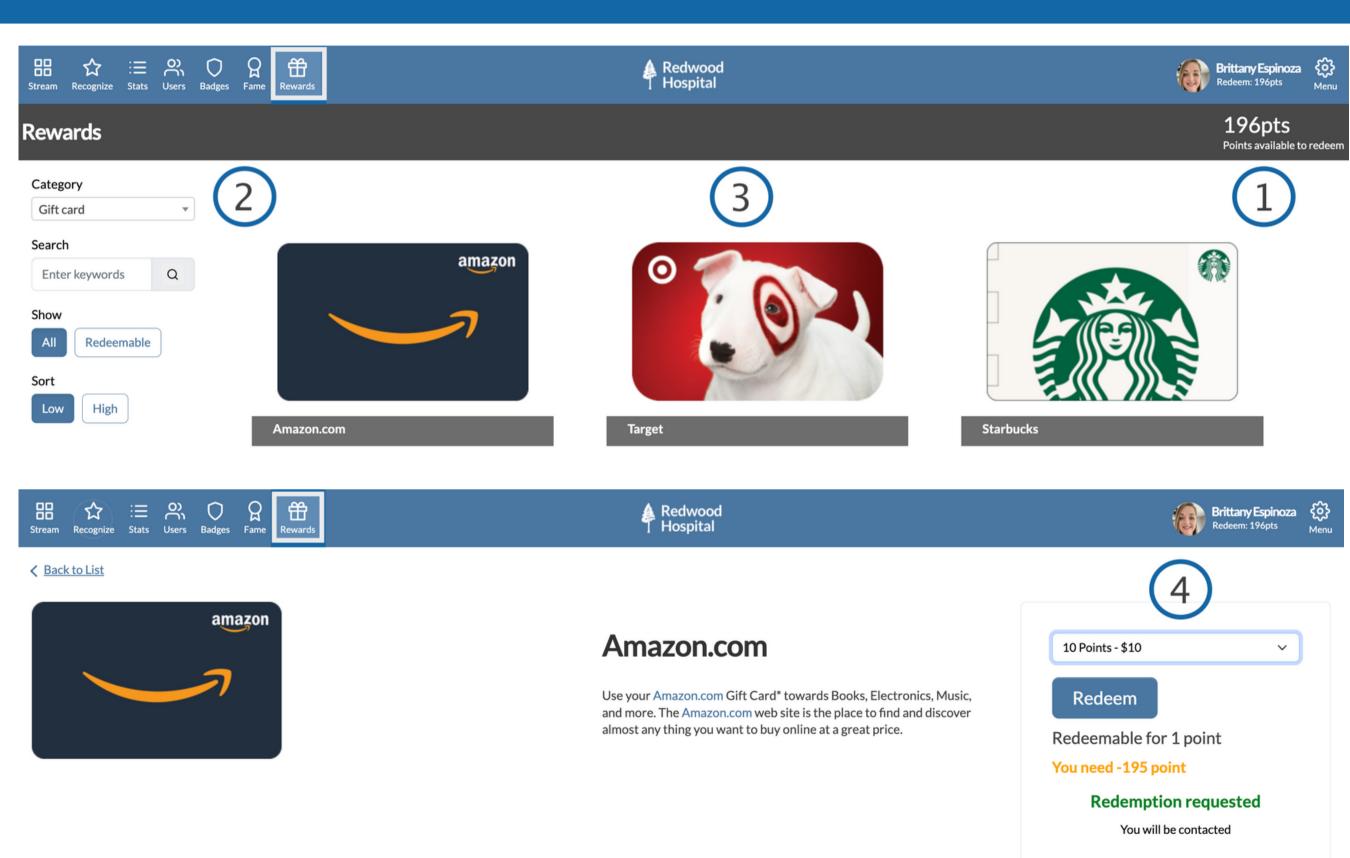

# ## Rewards

- 1. See your redeemable point balance in the top right corner.
- 2. Filter by reward category or search for a specific reward.
- 3. Choose from a selection of Rewards, customized by your organization, for which you can redeem your points.
- 4. Select desired variant and click 'Redeem'. You will receive an email confirmation and you can view your redemption details from your profile page.