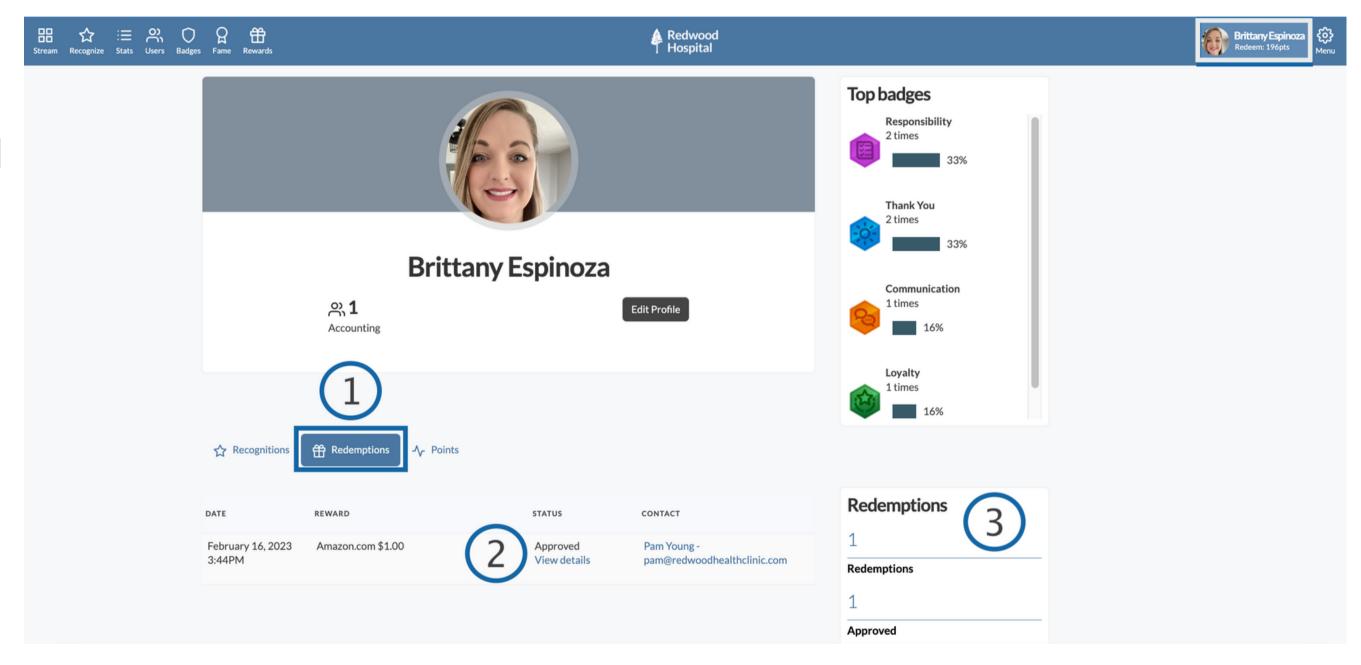

# Viewing Reward Redemptions

- 1. Select 'Redemptions' on your Profile page to see a history of your Reward redemptions.
- 2. See the status of your redemption and select 'view details' for instructions on how to claim your Reward.
- 3. Total redemptions and approved redemptions.