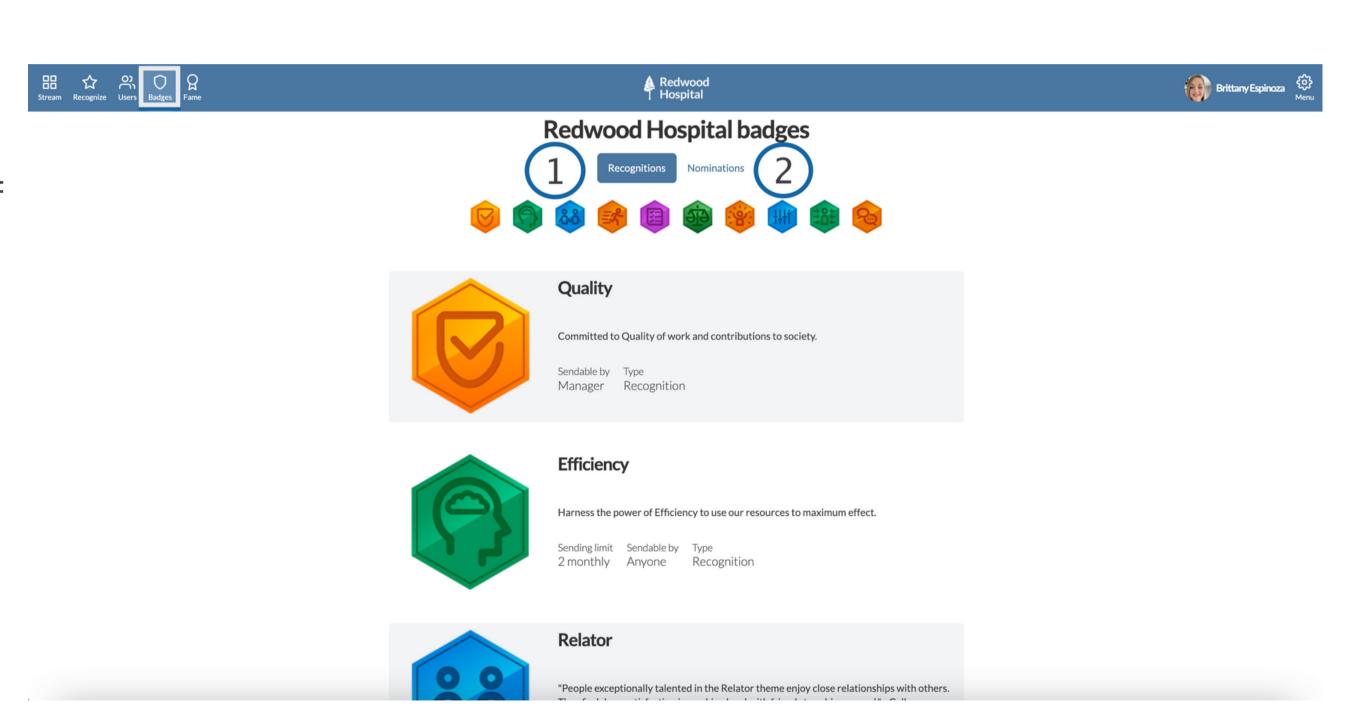

1. View 'Recognition Badges' with details such as point value, who can send the badge, and sending limits, if applicable.

2. View 'Nomination Badges' with details such as who can nominate, and sending limits, if applicable. (This will only be visible if your organization has an active Nomination campaign).