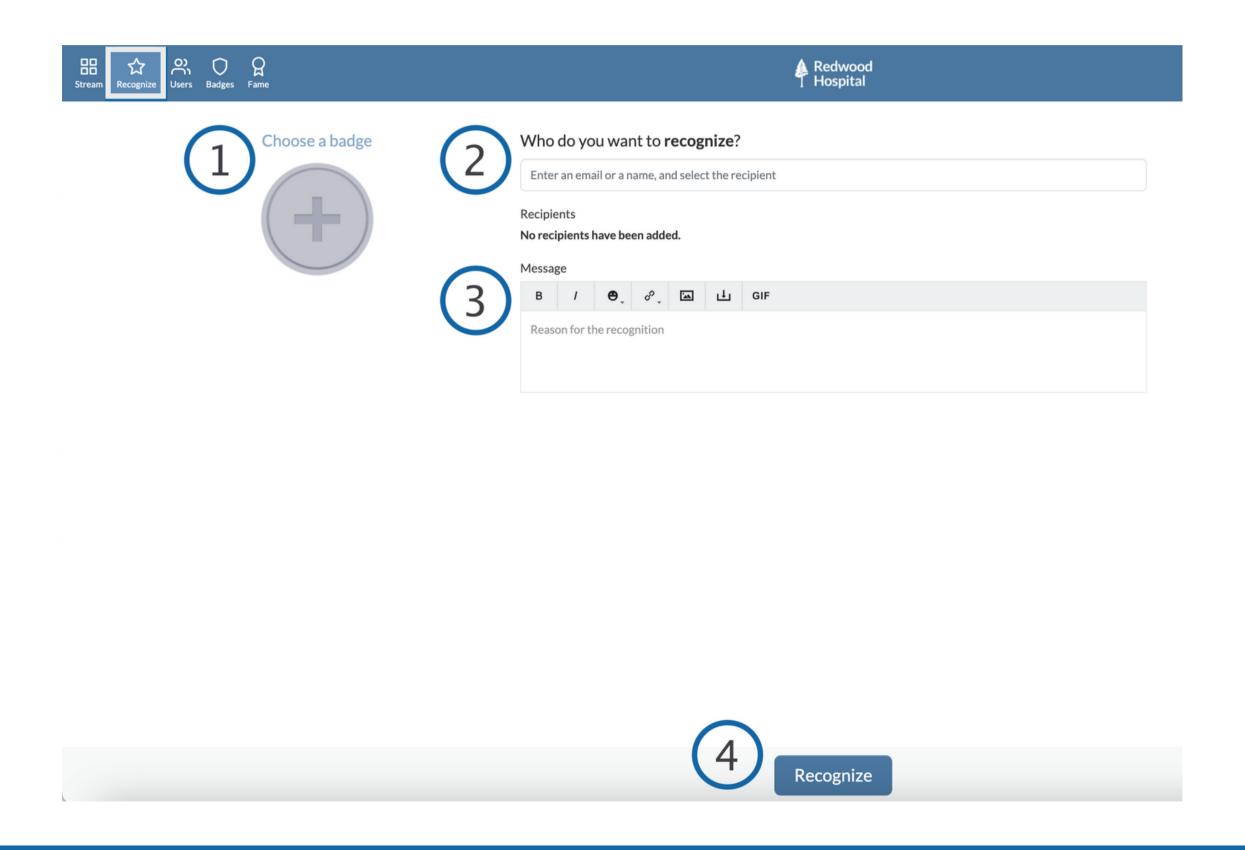

- 1. Choose a Badge to give that represents the behavior you want to Recognize.
- 2. Type in the name or email of the person(s) you want to Recognize.
- 3. Type in a message for the recognition.
- 4. Click 'Recognize' to post the recognition to the Stream Page.