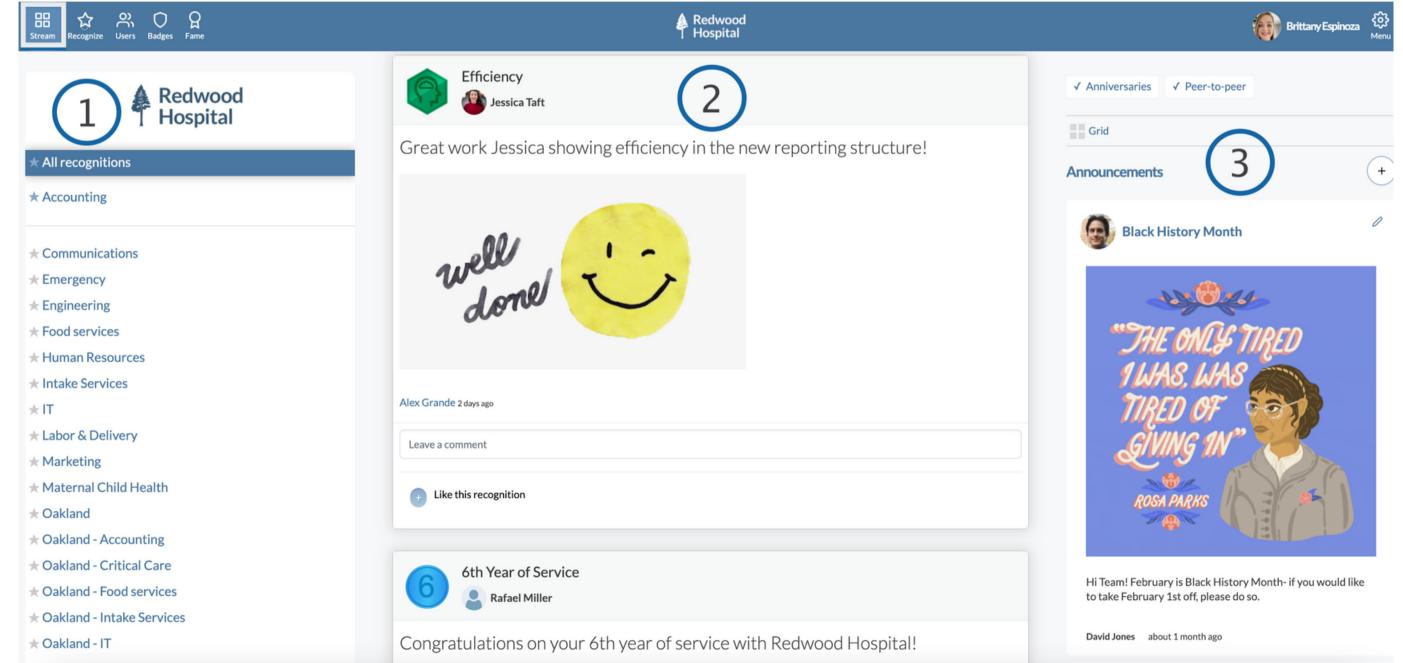

# BB Stream Page

- 1. Filter the Recognitions you see by team.
- 2. Recognitions given within your organization, as well as birthdays and anniversaries, will show up on the **Stream Page**.
- 3. Announcements from your organization can be seen here.