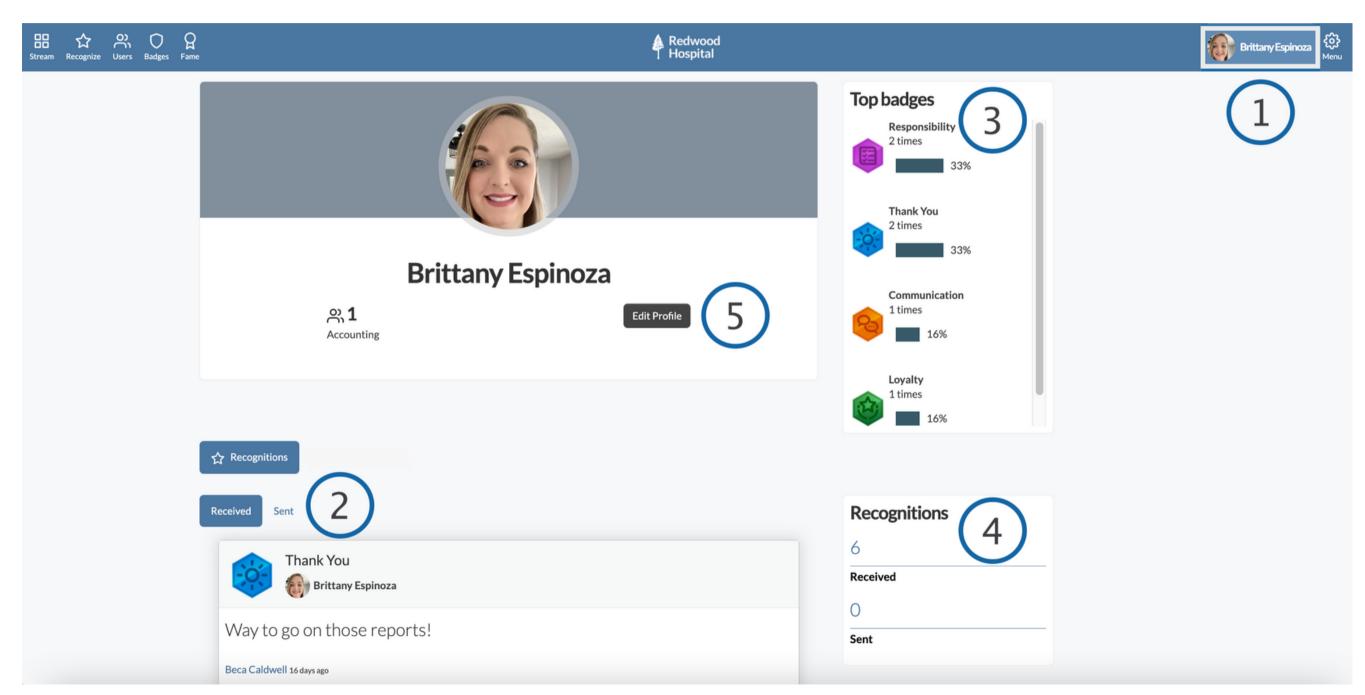

### User Profile

- 1. Click your avatar on the top right of the tool bar to access your profile.
- 2. See all Recognition
  Badges you have received and sent from newest to oldest.
- 3. View Top Badges you have received.
- 4. View total Recognitions you have received and sent.
- 5. Click 'Edit' to make changes to your account.