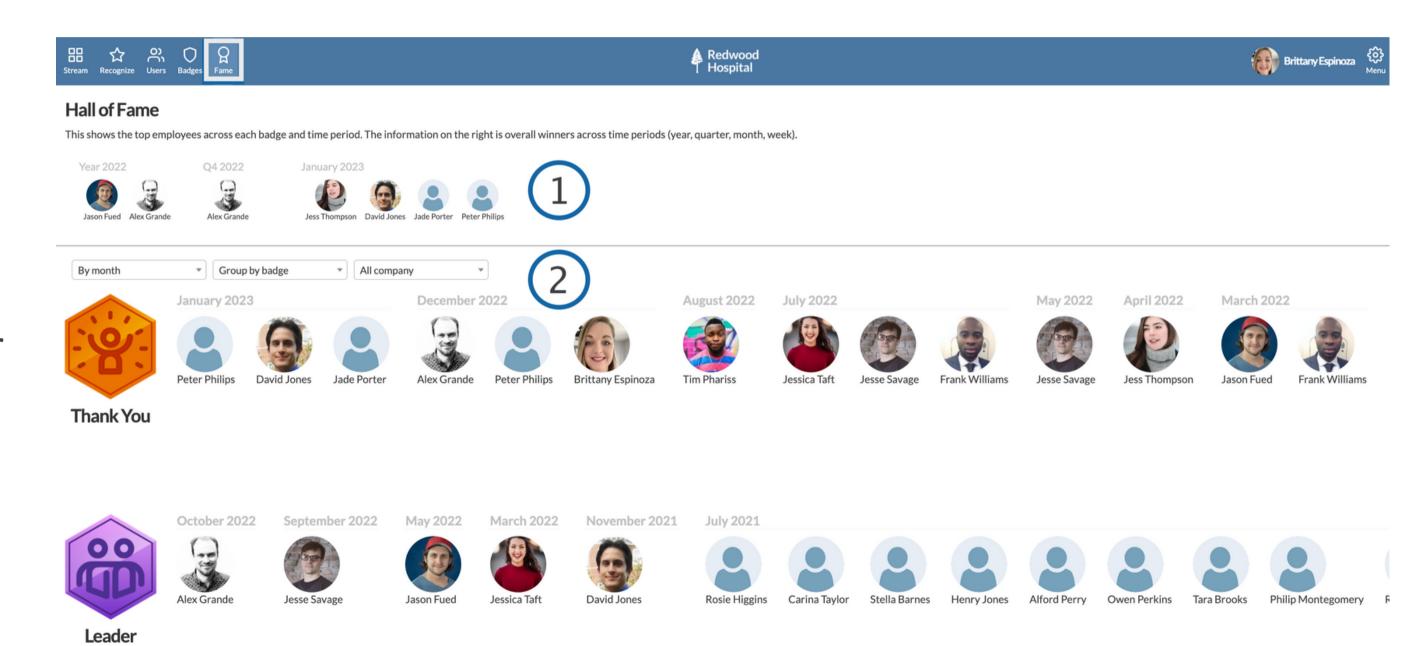

# A Hall of Fame

- 1. Top overall Badge earners across time periods (year, quarter, month, week)
- 2. Top Badge earners for each Badge and time period. You can filter results by time period (year, quarter, month, week), and see results by team.