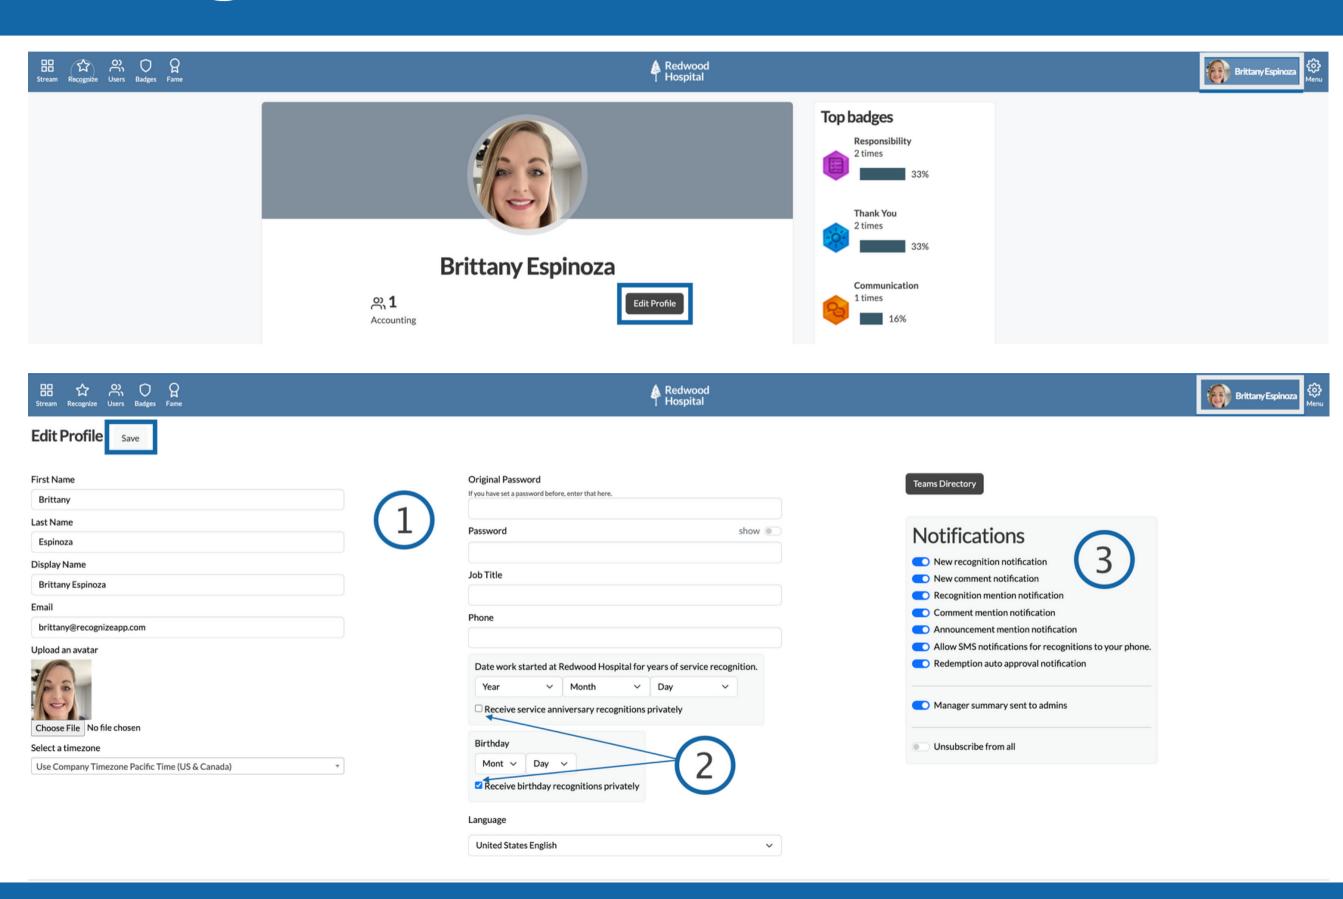

# Editing Your Profile

- 1. The personal profile information that can be edited will depend on your organization settings.
- 2. If you wish to receive your birthday or anniversary Recognitions privately check the boxes below those attributes.
- 3. Manage your email notification preferences.
- \*Be sure to save your changes in the top left corner!