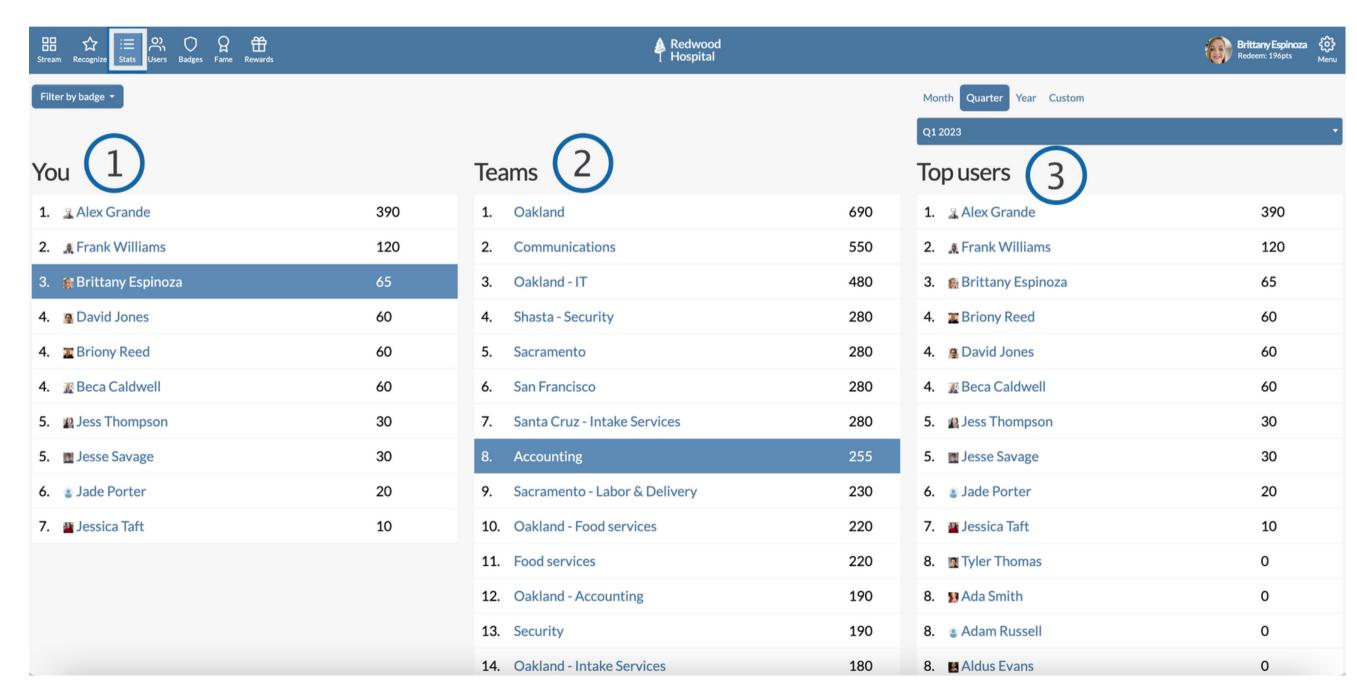

# **E** Stats

- 1. The 'You' column displays points earned, focused on where you rank among all other users.
- 2. The 'Team' column displays points earned by team.
- 3. The 'Top Users' column displays the top 20 individual point earners in your organization.