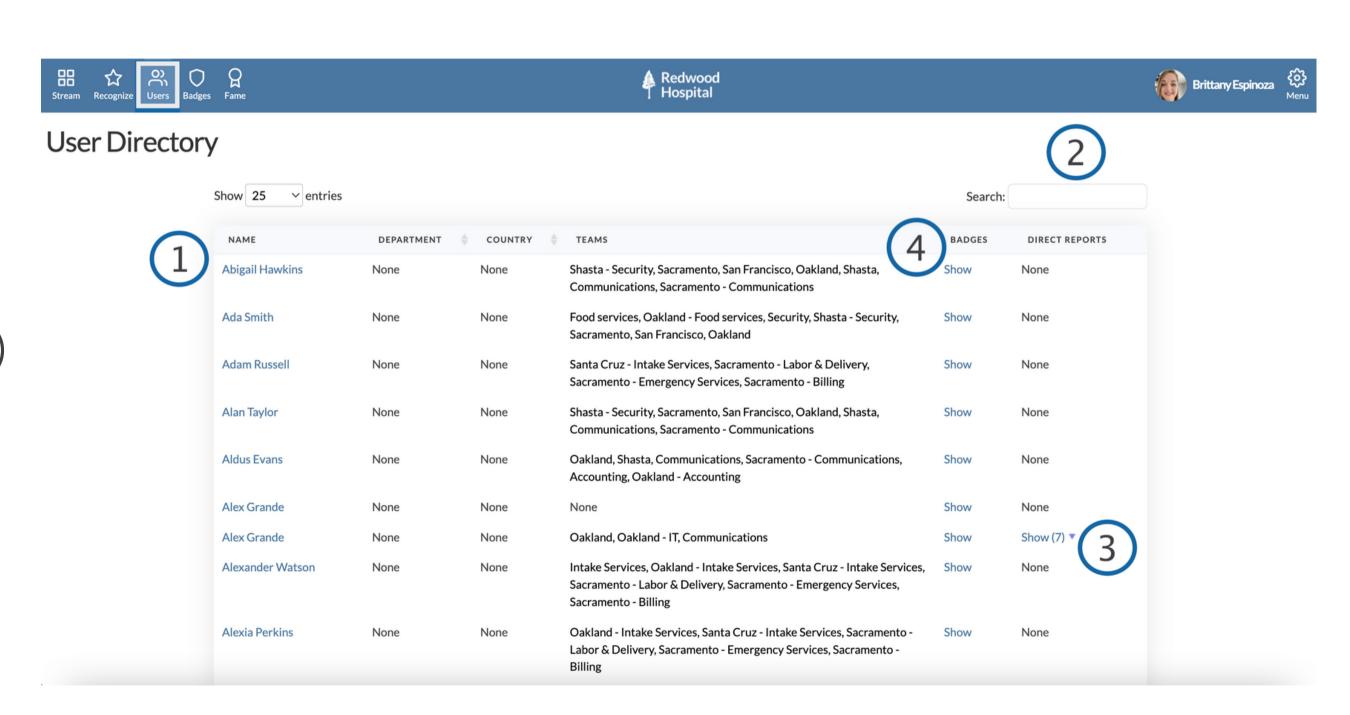

# 3 User Directory

- 1. The **User Directory** provides a list of all active users in your organization.
- 2. Search for a user in your organization by name, department, country or team (data provided may differ for your organization)
- 3. Click the down arrow to see a user's direct reports.
- 4. Select 'show' in the Badges column to see the users profile page where received and send Badges are displayed.